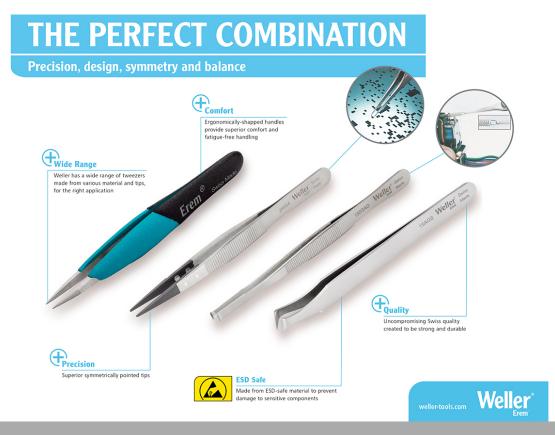

## The perfect Combination - Precision, design, symmetry and balance

Weller Erem<sup>™</sup> has a wide range of Tweezers, each designed to be strong, comfortable and precise. Manufactured with uncompromising Swiss quality and created for worldwide applications, including electronics assembly and healthcare, Weller Erem Tweezers are built to last. Feel the difference with Weller Erem Tweezers are built to last.