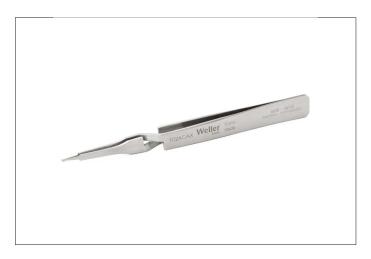

## 102ACAX

Product no.: 102ACAX

SMD tweezers, angled 45°, with pointed tips for vertical application.

Suitable for perfect handling of chips and miniature components

Suitable for assembling SMD printed-circuit boards or ceramic substrates

Bent shape facilitates optimum access to confined spaces and provides excellent visibility of the area to be worked on

| Length mm         | 115                     |
|-------------------|-------------------------|
| Length inches     | 4.528                   |
| Tweezer shape     | Angel tip               |
| Erem applications | Microelectronic         |
| Material          | Special stainless steel |
| Weight in g       | 14                      |
| Weight in oz      | 0.494                   |
|                   |                         |
|                   |                         |
|                   |                         |
|                   |                         |
|                   |                         |
|                   |                         |
|                   |                         |
|                   |                         |
|                   |                         |
|                   |                         |
|                   |                         |
|                   |                         |