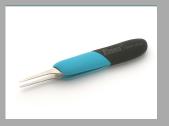

## 102ACAX

Product no.: 102ACAX

SMD tweezers, angled 45°, with pointed tips for vertical application.

Suitable for perfect handling of chips and miniature components

Suitable for assembling SMD printed-circuit boards or ceramic substrates

Bent shape facilitates optimum access to confined spaces and provides excellent visibility of the area to be worked on

| Length mm         | 115                     |
|-------------------|-------------------------|
| Length inches     | 4.528                   |
| Tweezer shape     | Angel tip               |
| Erem applications | Microelectronic         |
| Material          | Special stainless steel |
| Weight in g       | 14                      |
| Weight in oz      | 0.494                   |
|                   |                         |
|                   |                         |
|                   |                         |
|                   |                         |
|                   |                         |
|                   |                         |
|                   |                         |
|                   |                         |
|                   |                         |
|                   |                         |
|                   |                         |
|                   |                         |